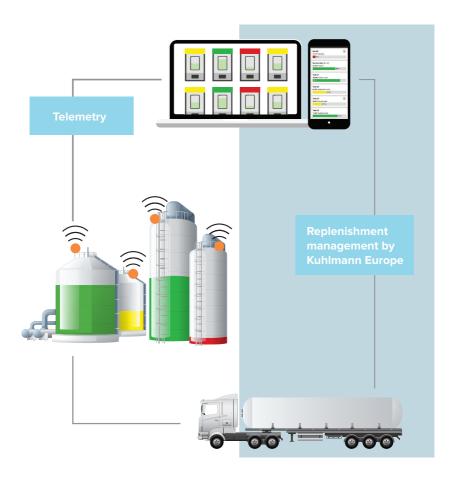

Continuous monitoring of tank levels for a Kuhlmann Europe-managed inventory

Discover simplicity of application and serenity in the management of your stocks. The Kuhlmann Europe teams ensure the management of your stock levels and plan the replenishments autonomously.

## How does it work?

The level sensor installed on the storage tank provides data that can then be viewed remotely by the Kuhlmann Europe teams, which means simplicity in monitoring to ensure the required inventory level.